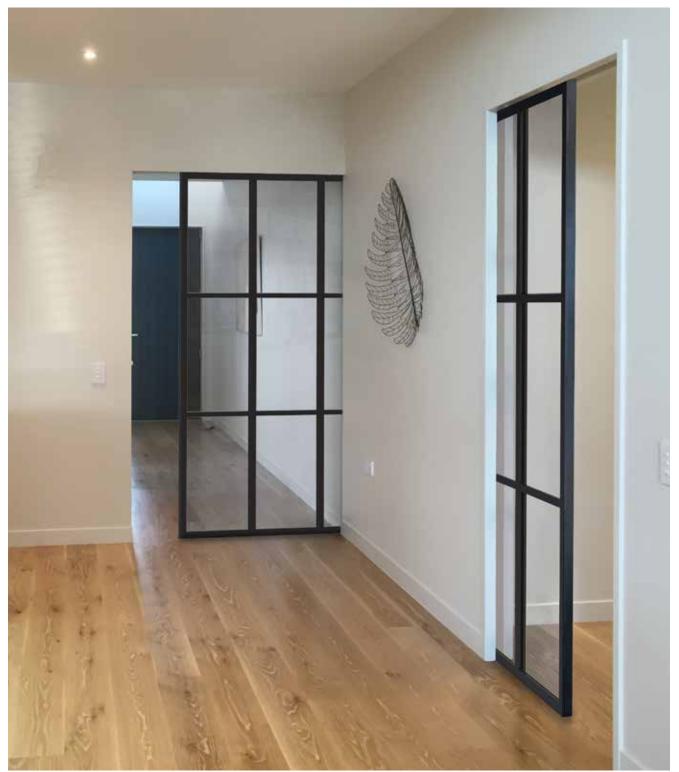

# **€**LoftDoor™

9 Lite LoftDoors in CS Cavity Sliders

Full Height 12 Lite LoftDoor

9 Lite LoftDoors in CS Cavity Sliders

### Features

Create a New York loft aesthetic with the CS LoftDoor, a glazed sliding door essential for creating a strong industrial look.

The CS LoftDoor system is manufactured from high quality aluminium extrusions with horizontal and vertical dividers. The elegant slender profiles create a minimalist glass door perfect for modern or industrial spaces.

- Quality construction allows the doors to be manufactured to large sizes.
- All aluminium components are screwed together for strength and reliability.

Create the appearance

- Suitable for cavity slider or surface sliding doors.
- Can be factory fitted with a flush pull handle if required.
- of a steel door without the technical drawbacks.
  - Low maintenance.