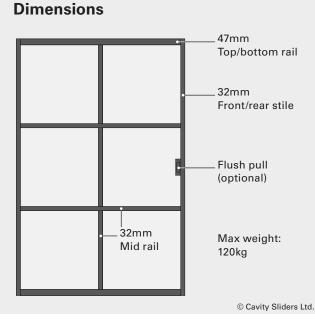

gurations or let us know if you require a custom design.

Mid rails can be spaced unevenly if desired.



#### Configurations



# **Bi-Parting Corner Meeting**

#### **Applications**



Surface

# Quality

CS manufactured door leaves come with a five year warranty, making the CS LoftDoor a suitable alternative to timber doors when a door over 1020mm wide is required.

<sup>†</sup>Glass must comply with NZS 4223.3:2016 (NZ) / AS 1288:2021 – Glass in buildings – Selection and installation (AU).

Drawings are not to scale. All dimensions in mm.

FOR DOORS **CS Cavity Sliders NZ** 0800 754 337



www.cavitysliders.co.nz info@csfordoors.co.nz

WE GUARANTEE PRODUCT WITH OUR SERIAL CODES

www.cavitysliders.com.au info@cavitysliders.com.au

€CavitySliders™

**CS Cavity Sliders AU** 1800 975 433



#### How to specify (example)

| Product:         | ~ | CS LoftDoor           |
|------------------|---|-----------------------|
| Location:        | ~ | Hallway               |
| Application:     | ~ | Cavity Slider         |
| Door type:       | ~ | 5H-5V lite            |
| Leaf dimensions: | ~ | 2400mm x 1400mm       |
| Finish/colour:   | ~ | Matt Black            |
| Glazing finish:  | ~ | 6.38mm clear          |
| Hardware:        | ~ | CS fitted pull handle |
|                  |   |                       |

Full specifications: www.masterspec.co.nz or www.natspec.com.au