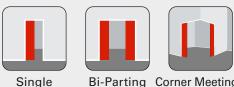

perfect for modern or industrial spaces.

- Quality construction allows the doors to be manufactured to large sizes.
- All aluminium components are screwed together for strength and reliability.

Create the appearance

- Suitable for cavity slider or surface sliding doors.
- Can be factory fitted with a flush pull handle if required.
- of a steel door without the technical drawbacks.
  - Low maintenance.

## Technical Information

### Options

Supplied with a matt black frame and 6mm or 10mm transparent safety glass as standard. Other glass types are available on request<sup>†</sup>.

#### **Lighting Configurations**

Choose from one of the following popular configurations or let us know if you require a custom design.

Mid rails can be spaced unevenly if desired.



#### Configurations



# **Bi-Parting Corner Meeting**

#### **Applications**



Surface

# Quality

CS manufactured door leaves come with a five year warranty, making the CS LoftDoor a suitable alternative to timber doors when a door over 1020mm wide is required.

<sup>†</sup>Glass must comply with NZS 4223.3:2016 (NZ) / AS 1288:2021 – Glass in buildings – Selection and installation (AU).

Drawings are not to scale. All dimensions in mm.

FOR DOORS **CS Cavity Sliders NZ** 0800 754 337



www.cavitysliders.co.nz info@csfordoors.co.nz

WE GUARANTEE PRODUCT WITH OUR SERIAL CODES

www.cavitysliders.com.au info@cavitysliders.com.au

€CavitySliders™

**CS Cavity Sliders AU** 1800 975 433



#### How to specify (example)

| Product:         | ~ | CS LoftDoor           |
|------------------|---|---------------------