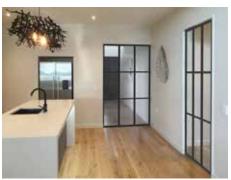

# **€**LoftDoor™

9 Lite LoftDoors in CS Cavity Sliders

Full Height 12 Lite LoftDoor

9 Lite LoftDoors in CS Cavity Sliders

### Features

Create a New York loft aesthetic with the CS LoftDoor, a glazed sliding door essential for creating a strong industrial look.

The CS LoftDoor system is manufactured from high quality aluminium extrusions with horizontal and vertical dividers. The elegant slender profiles create a minimalist glass door perfect for modern or industrial spaces.

- Quality construction allows the doors to be manufactured to large sizes.
- All aluminium components are screwed together for strength and reliability.

Create the appearance

- Suitable for cavity slider or surface sliding doors.
- Can be factory fitted with a flush pull handle if required.
- of a steel door without the technical drawbacks.
  - Low maintenance.