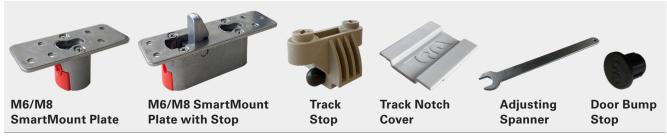

### Components

The CS SmartMount system includes a number of new and improved features to simplify installation and maintenance.

Drawings are not to scale. All dimensions in mm.

T 0800 754 337
E info@csfordoors.co.nz
www.cavitysliders.co.nz