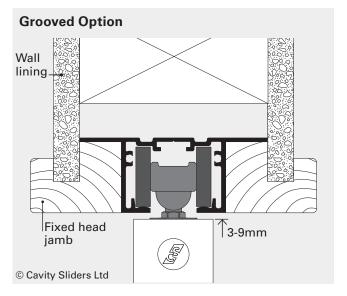

# FixedHead™ Jamb Detail



**g** DetailOptions™

## **FixedHead**™

**CS FixedHead** detail is available with any CS Cavity Slider using CS SmartMount. With no head jambs to remove, this detail makes installation and removal of the door from the pocket much easier.

### Technical Detail





### **SmartMount**<sup>™</sup>

The CS SmartMount System offers a revolutionary solution to age-old cavity installation problems. Designed with ease of installation and hassle-free maintenance in mind, the CS SmartMount streamlines traditional installation processes while making it easy to achieve a seamless, minimal clearance look. Thoughtfully engineered and built to last, CS Cavity Slider Track Systems are the smart choice when it comes to residential and commercial applications.

#### **Features**

- Easy to install or detach the door leaf from the cavity pocket.
- Minimum above door clearance.
- Door can be height adjusted while installed.
- Compatible with CS SofStop Single (soft close) or Twin (soft open & soft close)
- Compatible with M6 wheels (up to 120kg) per leaf or M8 wheels