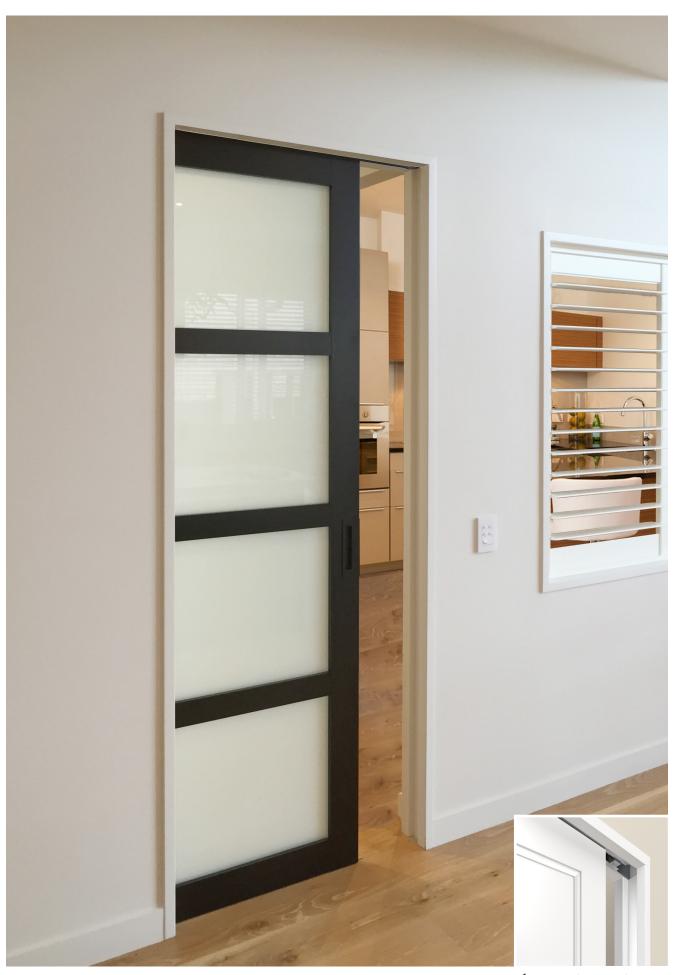

## **FixedHead**™

**CS FixedHead** detail is available with any CS Cavity Slider using CS SmartMount. With no head jambs to remove, this detail makes installation and removal of the door from the pocket much easier.

#### **Features**

- Easy to install or detach the door leaf from the cavity pocket.
- Minimum above door clearance.
- Door can be height adjusted while installed.
- Compatible with CS SofStop Single (soft close) or Twin (soft open & soft close)
- Compatible with M6 wheels (up to 120kg) per leaf or M8 wheels (up to 240kg).