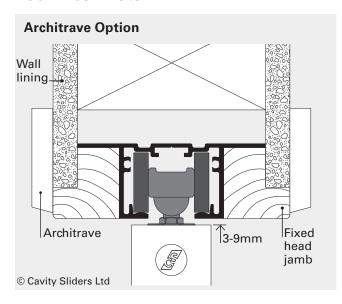

# FixedHead™ Jamb Detail



**g** DetailOptions™

## **FixedHead**™

**CS FixedHead** detail is available with any CS Cavity Slider using CS SmartMount. With no head jambs to remove, this detail makes installation and removal of the door from the pocket much easier.

### Technical Detail





### **SmartMount**<sup>™</sup>

The CS SmartMount System offers a revolutionary solution to age-old cavity installation problems. Designed with ease of installation and hassle-free maintenance in mind, the CS SmartMount streamlines traditional installation processes while making it easy to achieve a seamless, minimal clearance look. Thoughtfully engineered and built to last, CS Cavity Slider Track Systems are the smart choice when it comes to residential and commercial applications.

#### **Features**

- Easy to install or detach the door leaf from the cavity pocket.
- Minimum above door clearance.
- Door can be height adjusted while installed.
- Compatible with CS SofStop Single (soft close) or Twin (soft open & soft close)
- Compatible with M6 wheels (up to 120kg) per leaf or M8 whee